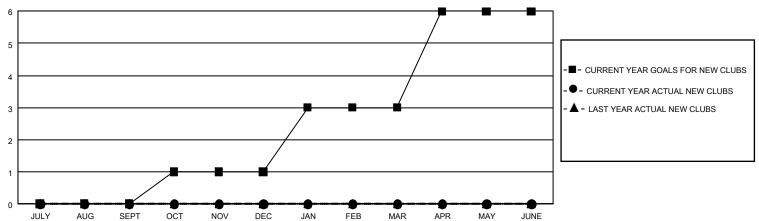

## GMT MONTHLY MEMBERSHIP PROGRESS REPORT

Multiple District 25

Results as of: 1/31/2020

**LOCATION: INDIANA** 

| GMT: OPEN     |               |             |               |                       |                        |                         | GMT CA 1                                           |  |  |  |
|---------------|---------------|-------------|---------------|-----------------------|------------------------|-------------------------|----------------------------------------------------|--|--|--|
|               | Club          | s           |               | Members               |                        |                         |                                                    |  |  |  |
|               | RESULTS FOR   | R 2019-2020 |               | RESULTS FOR 2019-2020 |                        |                         |                                                    |  |  |  |
| QUARTER       | NEW CLUB GOAL | NEW CLUBS   | DROPPED CLUBS | QUARTER MEMI          | BER GROWTH NET<br>GOAL | MEMBER GROWTH<br>ACTUAL | DROPPED<br>MEMBERS ACTUAL<br>(including transfers) |  |  |  |
| JULY/AUG/SEPT | 0             | 0           | 1             | JULY/AUG/SEPT         | 387                    | 186                     | 182                                                |  |  |  |
| OCT/NOV/DEC   | 3             | 0           | 1             | OCT/NOV/DEC           | 453                    | 181                     | 247                                                |  |  |  |
| JAN/FEB/MAR   | 6             | 0           | 1             | JAN/FEB/MAR           | 516                    | 93                      | 80                                                 |  |  |  |
| APR/MAY/JUNE  | 9             | 0           | 0             | APR/MAY/JUNE          | 420                    | 0                       | 0                                                  |  |  |  |